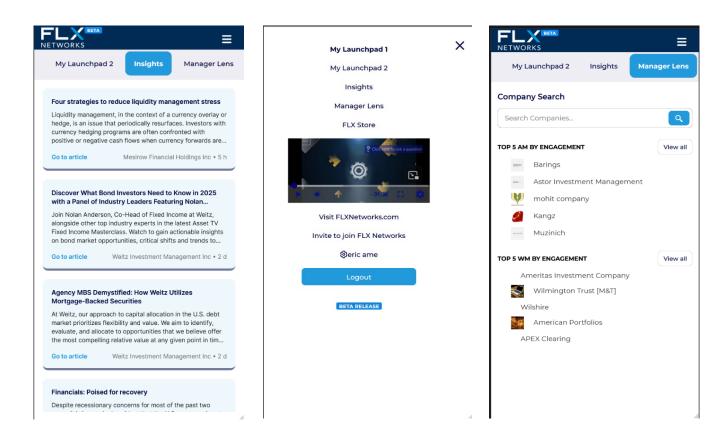

#### **RELEASE SCOPE DETAILS**

The scope of the release includes the following items:

| Platform Category | Feature                   | Description / Details                                                                                                                                                                                                             |
|-------------------|---------------------------|-----------------------------------------------------------------------------------------------------------------------------------------------------------------------------------------------------------------------------------|
| Application       | FLX Mini App              | The FLX Mini App Beta is now available across all mobile devices and tablets, offering the convenience of accessing FLX on the go. This streamlined version of the app includes key features to enhance your experience, such as: |
|                   |                           | Launchpad Channels: Access both channels directly within the app.                                                                                                                                                                 |
|                   |                           | <ul> <li>Manager Lens: Gain insights and perspectives<br/>from Asset and Wealth Managers.</li> </ul>                                                                                                                              |
|                   |                           | Insights: Stay informed with curated, data-driven insights.                                                                                                                                                                       |
|                   |                           | FLX Store: Explore and utilize the FLX Store right from your mobile device.                                                                                                                                                       |
| Application       | Invite to FLX<br>Networks | We are excited to introduce a new feature that allows you to invite users to join the FLX Network. This enhancement                                                                                                               |

# Mini app