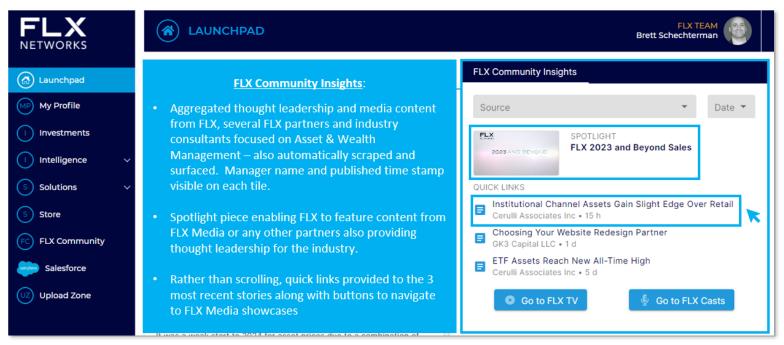

### **FLX Community Insights**

#### FLX Community Insights:

- Drop-down menus by "Source" and "Date" allow users to simply and quickly filter content directly without navigating to separate pages.
- Icons indicate whether content / media is video, audio or print

#### **FLX Community Insights** Date **FLX Networks** All time FLX NETWORKS - Welcome To Your New Network C FLX Networks • 4 w 30 Days **BRISTOL GATE Capital Management** 60 Days FLX Networks • 4 w FLX Friday Film Series- GROWTH 90 Days FLX Networks • 1 M FLX Friday Film Series A NEW APPROACH O FLX Networks • 1 M InFLXtion Points- Don't Sell Them, Compel Them with Michael Silver of Fo... Ļ FLX Networks • 2 M Bristol Gate Capital Partners FLX Networks • 2 M FLX Friday Film Series THANK YOU FLX Networks • 2 M FLX Friday Film Series- BEING VULNERABLE G