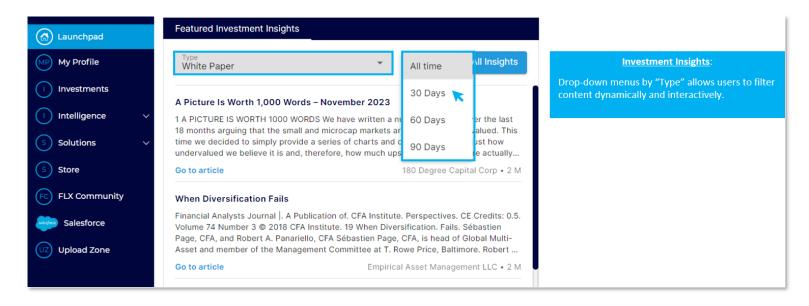

### Investment Insights

|                                                                                                                                                                                                                                                                                                                                                 |                                                                                                                                                                                                                                                                                                                                                                                                                                                                                                                                                                                                                                                                                                                                            | FLX TEAM                                                                                                                                                                                                                                                                                                                                            | Version 320241.8 SEARCH Q 🥠 LOCOUT                                                                                                                                                                                                                                                                                                                                                                                                                                                                                                                                                                                                                                                                                                                                                                                                                                                                                                                                                                                                                                                                                                                                                                                                                                                                                                                           |  |
|-------------------------------------------------------------------------------------------------------------------------------------------------------------------------------------------------------------------------------------------------------------------------------------------------------------------------------------------------|--------------------------------------------------------------------------------------------------------------------------------------------------------------------------------------------------------------------------------------------------------------------------------------------------------------------------------------------------------------------------------------------------------------------------------------------------------------------------------------------------------------------------------------------------------------------------------------------------------------------------------------------------------------------------------------------------------------------------------------------|-----------------------------------------------------------------------------------------------------------------------------------------------------------------------------------------------------------------------------------------------------------------------------------------------------------------------------------------------------|--------------------------------------------------------------------------------------------------------------------------------------------------------------------------------------------------------------------------------------------------------------------------------------------------------------------------------------------------------------------------------------------------------------------------------------------------------------------------------------------------------------------------------------------------------------------------------------------------------------------------------------------------------------------------------------------------------------------------------------------------------------------------------------------------------------------------------------------------------------------------------------------------------------------------------------------------------------------------------------------------------------------------------------------------------------------------------------------------------------------------------------------------------------------------------------------------------------------------------------------------------------------------------------------------------------------------------------------------------------|--|
| 🙆 Launchpad                                                                                                                                                                                                                                                                                                                                     | Featured Investment Insights                                                                                                                                                                                                                                                                                                                                                                                                                                                                                                                                                                                                                                                                                                               | FLX Community Insights                                                                                                                                                                                                                                                                                                                              | FLX Solutions                                                                                                                                                                                                                                                                                                                                                                                                                                                                                                                                                                                                                                                                                                                                                                                                                                                                                                                                                                                                                                                                                                                                                                                                                                                                                                                                                |  |
| Investment Insights:<br>Aggregated Insights<br>content from our manager<br>inverse automatically<br>craped and surfaced.<br>Anager name and<br>bublished time stamp<br>isible on each tile.<br>crolling option and drop-<br>lown menus by Insight<br>Type" and "Date" allow<br>isers to simply and<br>puckly filter content<br>lirectly without | Type       Date •       All Insights         Corporate Credit Snapshot       Biobal credit delivered positive returns on confidence that global growth has troughed, with a continued rally in December following a strong November.         Co to article       Muzinich & Co Inc • & 0 h         The (Still) Competiling Case for Broadly Syndicated Loans         Even as the rate-hiking cycle looks close to its end, loans look well-positioned for strong performance in the year ahead, due largely to the high contractual income on offer.         Go to article       Berings LLC • 15 h         Muzinich Weekly Market Comment - January 8th 2024         It was a weak start to 2024 for asset prices due to a combination of | Source       Date *         Description       SPOTLIGHT         Laboration       SPOTLIGHT         FLX 2023 and Beyond Sales         OUICK LINKS         Carolii Associates inc + 15 h         Choosing Your Website Redesign Partner         CK3 Capital LLC + 1 d         ETF Assets Reach New All-Time High         Cerulii Associates inc + 5 d | <ul> <li>ANALYTICS &gt;</li> <li>Data analysis to manage and grow your business, including ETF, SMA, and Mutual Fund data.</li> <li>SHARED CLIENT Personnet, including wholesaling and national account distribution.</li> <li>DATA DISTRIBUTION &gt;</li> <li>Distribution of fund and firm data to 60 global consultant database</li> <li>DATA DISTRIBUTION &gt;</li> <li>Distribution of fund and firm data to 60 global consultant database</li> <li>DATA DISTRIBUTION &gt;</li> <li>Distribution of fund and firm data to 60 global consultant database</li> <li>DATA DISTRIBUTION &gt;</li> <li>Distribution of fund and firm data to 60 global consultant database</li> <li>DATA DISTRIBUTION &gt;</li> <li>Distribution of fund and firm data to 60 global consultant database</li> <li>Distribution of fund and firm data to 60 global consultant database</li> <li>Distribution of fund and firm data to 60 global consultant database</li> <li>Distribution of fund and firm data to 60 global consultant database</li> <li>Distribution of fund and firm data to 60 global consultant database</li> <li>Distribution of fund and firm data to 60 global consultant database</li> <li>Distribution of fund and firm data to 60 global consultant database</li> <li>Distribution of fund and firm data to 60 global consultant database</li> </ul> |  |
| avigating to separate ages.                                                                                                                                                                                                                                                                                                                     | mean reversion from November and December's euphoric price action<br>and an uptick of uncertainty on the geopolitical front. Government<br>bond yields were higher, credit spreads were wider, and commodities                                                                                                                                                                                                                                                                                                                                                                                                                                                                                                                             | WM Home Office News & Insights                                                                                                                                                                                                                                                                                                                      | TAMP News & Insights<br>What Moves Markets                                                                                                                                                                                                                                                                                                                                                                                                                                                                                                                                                                                                                                                                                                                                                                                                                                                                                                                                                                                                                                                                                                                                                                                                                                                                                                                   |  |
| All Insights" button                                                                                                                                                                                                                                                                                                                            | Go to article Muzinich & Co Inc • 18 h                                                                                                                                                                                                                                                                                                                                                                                                                                                                                                                                                                                                                                                                                                     | Go to article JP Morgan Private Bank • 3 d                                                                                                                                                                                                                                                                                                          | Go to article Orion Portfolio Solutions • 8 h                                                                                                                                                                                                                                                                                                                                                                                                                                                                                                                                                                                                                                                                                                                                                                                                                                                                                                                                                                                                                                                                                                                                                                                                                                                                                                                |  |
| rovides another quick<br>nk to navigate to the new<br>.X Intelligence Insights<br>ome page                                                                                                                                                                                                                                                      | Monthly Commentary<br>and are subject to change, U.S. ECONOMY UPDATE The Astor<br>Economic Index ® (AEI) Our proprietary Astor Economic Index ® is up<br>somewhat over the last several weeks though remains at a level<br>consistent with below average economic growth. The latest payroll                                                                                                                                                                                                                                                                                                                                                                                                                                               | Sustainable investing<br>Go to article UBS + 5 d                                                                                                                                                                                                                                                                                                    | January 2024 Brinker Monthly Update Go to article Orion Portfolio Solutions • 8 1                                                                                                                                                                                                                                                                                                                                                                                                                                                                                                                                                                                                                                                                                                                                                                                                                                                                                                                                                                                                                                                                                                                                                                                                                                                                            |  |
|                                                                                                                                                                                                                                                                                                                                                 | Go to article Astor Investment Management LLC • 20 h                                                                                                                                                                                                                                                                                                                                                                                                                                                                                                                                                                                                                                                                                       | Did the Fed Jump the Gun?                                                                                                                                                                                                                                                                                                                           | The Evolution Of The RIA Space: A Surge Of Professionalization                                                                                                                                                                                                                                                                                                                                                                                                                                                                                                                                                                                                                                                                                                                                                                                                                                                                                                                                                                                                                                                                                                                                                                                                                                                                                               |  |
|                                                                                                                                                                                                                                                                                                                                                 | Comprehensive Review of 2023's Economic Moves and a Look<br>Ahead into 2024                                                                                                                                                                                                                                                                                                                                                                                                                                                                                                                                                                                                                                                                | Go to article Morgan Stanley • 6 d                                                                                                                                                                                                                                                                                                                  | Go to article Dynasty Financial Partners Inc • 5 o                                                                                                                                                                                                                                                                                                                                                                                                                                                                                                                                                                                                                                                                                                                                                                                                                                                                                                                                                                                                                                                                                                                                                                                                                                                                                                           |  |
|                                                                                                                                                                                                                                                                                                                                                 | Astor's CIO John Eckstein and Portfolio Manager/Vice President –<br>Research, Nick Porter discuss 2023 economic moves and a look ahead<br>into 2024. LISTEN NOWI MAS-M-472157-2023-12-20 The post<br>Comprehensive Review of 2023 Seconomic Moves and a Look Ahead                                                                                                                                                                                                                                                                                                                                                                                                                                                                         | TechGPT: Raising AI revenue forecast by 40% Go to article UBS + 1 w                                                                                                                                                                                                                                                                                 | The Weekly Wire: Cherry On Top Go to article Orion Portfolio Solutions • 5 or                                                                                                                                                                                                                                                                                                                                                                                                                                                                                                                                                                                                                                                                                                                                                                                                                                                                                                                                                                                                                                                                                                                                                                                                                                                                                |  |
|                                                                                                                                                                                                                                                                                                                                                 | Go to article Astor Investment Management LLC • 4 d                                                                                                                                                                                                                                                                                                                                                                                                                                                                                                                                                                                                                                                                                        | Positive on global semiconductors                                                                                                                                                                                                                                                                                                                   | Choosing Technology That Supports Your Business Model and<br>Investment Philosophy                                                                                                                                                                                                                                                                                                                                                                                                                                                                                                                                                                                                                                                                                                                                                                                                                                                                                                                                                                                                                                                                                                                                                                                                                                                                           |  |

#### FLX Community Insights:

- Drop-down menus by "Source" and "Date" allow users to simply and quickly filter content directly without navigating to separate pages.
- Icons indicate whether content / media is video, audio or print